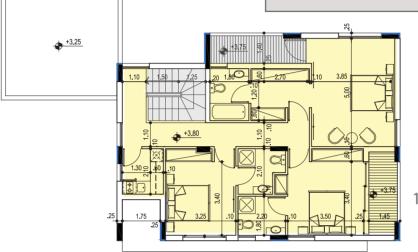

No. Of Villas Per Type: 1

**GROUND FLOOR PLAN** 

1st FLOOR PLAN

## TYPE E

Detached Villa with Private Swimming Pool Bedrooms: 3

Covered Area: 267 square metres Corresponding Land: 370-381 square metres No. Of Villas Per Type: 2

1st FLOOR PLAN