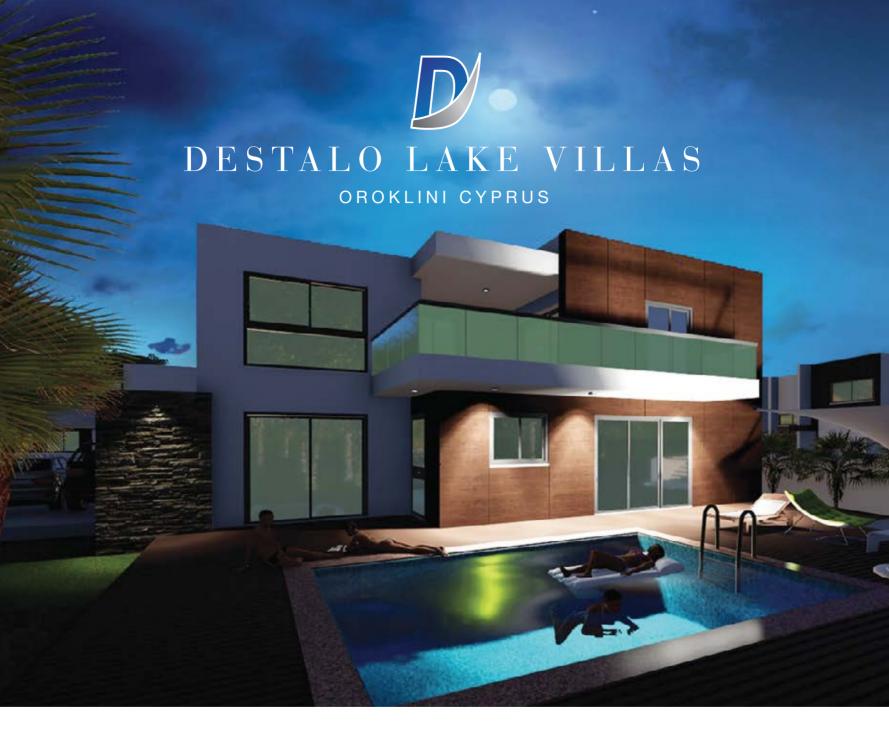

# THIS IS DESTALO LAKE VILLAS

A complex of independent, exquisitely designed Luxury residences located in a beautiful residential area of Oroklini. They are situated just few minutes from Larnaka Centre and 900 metres from the Beach. Easily accessible and close to all amenities including banks, restaurants, supermarkets, schools etc, they are uniquely located in a dead-end street next to green area. Designed according to contemporary architectural trends and functionality they feature exceptional specifications The project consist of 26 detached villas all with private swimming pool and luxury bathrooms, modern kitchen

joined to the living room, private backyard and a lovely mountain view.
Residences start from 185 sgm to 300

sqm covered area and from 220 sqm to 540 sqm corresponding land area. The project will be completed in 18months.