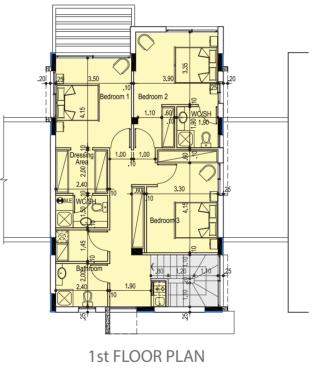

## TYPE E

Detached Villa with Private Swimming Pool Bedrooms: 3

Covered Area: 267 square metres Corresponding Land: 370-381 square metres No. Of Villas Per Type: 2

1st FLOOR PLAN

No. Of Villas Per Type: 1

**GROUND FLOOR PLAN** 

1st FLOOR PLAN