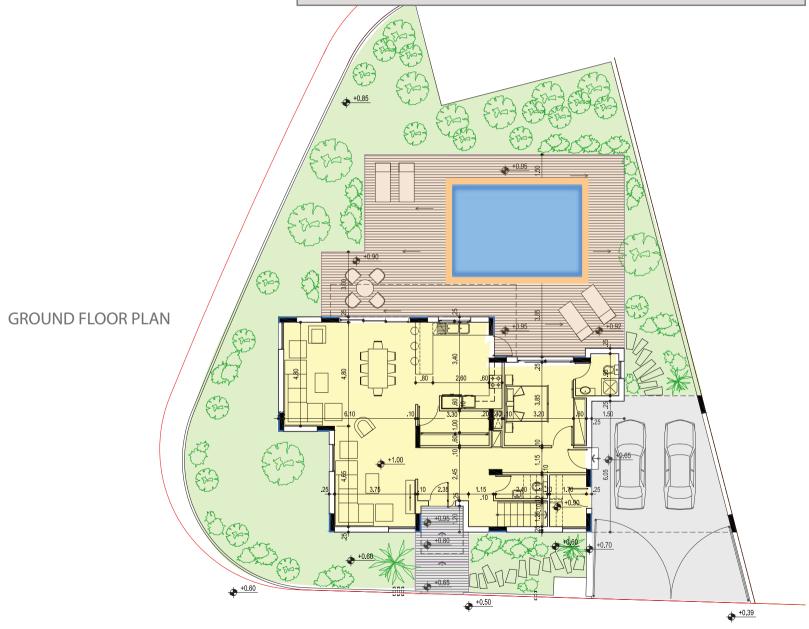

# THIS IS DESTALO LAKE VILLAS

A complex of independent, exquisitely designed Luxury residences located in a beautiful residential area of Oroklini. They are situated just few minutes from Larnaka Centre and 900 metres from the Beach. Easily accessible and close to all amenities including banks, restaurants, supermarkets, schools etc, they are uniquely located in a dead-end street next to green area. Designed according to contemporary architectural trends and functionality they feature exceptional specifications The project consist of 26 detached villas all with private swimming pool and luxury bathrooms, modern kitchen

joined to the living room, private backyard and a lovely mountain view.
Residences start from 185 sgm to 300

sqm covered area and from 220 sqm to 540 sqm corresponding land area. The project will be completed in 18months.

**SWIMMING POOL:** Every villa will have a swimming pool of skimmer type with all its internal surfaces lined with plastic linen.

Destalo offers buyers the flexibility to customise certain fittings according to their taste