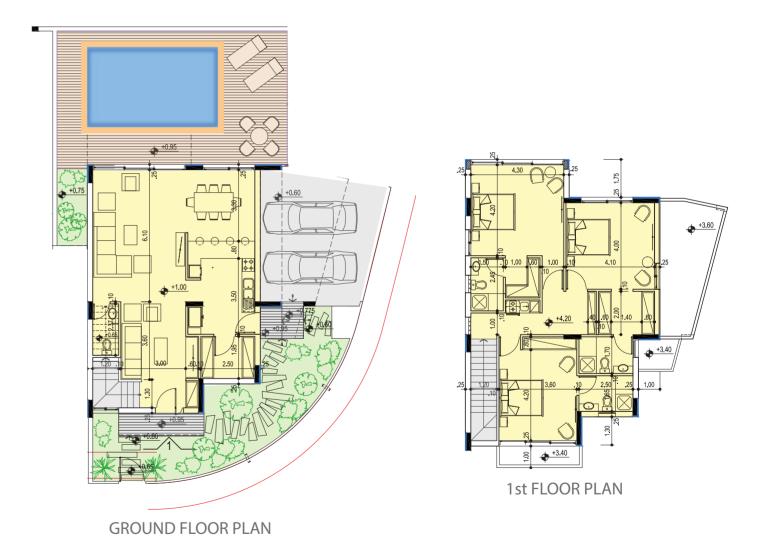

# THIS IS DESTALO LAKE VILLAS

A complex of independent, exquisitely designed Luxury residences located in a beautiful residential area of Oroklini. They are situated just few minutes from Larnaka Centre and 900 metres from the Beach. Easily accessible and close to all amenities including banks, restaurants, supermarkets, schools etc, they are uniquely located in a dead-end street next to green area. Designed according to contemporary architectural trends and functionality they feature exceptional specifications The project consist of 26 detached villas all with private swimming pool and luxury bathrooms, modern kitchen

joined to the living room, private backyard and a lovely mountain view.
Residences start from 185 sgm to 300

sqm covered area and from 220 sqm to 540 sqm corresponding land area. The project will be completed in 18months.

## TYPE A

Detached Villa with Private Swimming Pool Bedrooms: 3 Covered Area: 232 square metres Corresponding Land: 338-351 square metres No. Of Villas Per Type: 2

TYPE B

Detached Villa with Private Swimming Pool Bedrooms: 3 Covered Area: 184 square metres Corresponding Land: 218-234 square metres No. Of Villas Per Type: 12

## TYPE C

Detached Villa with Private Swimming Pool Bedrooms: 3 Covered Area: 206 square metres Corresponding Land: 284 square metres No. Of Villas Per Type: 1

## TYPE D

Detached Villa with Private Swimming Pool Bedrooms: 3 Covered Area: 255 square metres Corresponding Land: 320 square metres No. Of Villas Per Type: 1

## TYPE E

Detached Villa with Private Swimming Pool Bedrooms: 3 Covered Area: 267 square metres Corresponding Land: 370-381 square metres No. Of Villas Per Type: 2

Detached Villa with Private Swimming Pool Bedrooms: 3 Covered Area: 223 square metres Corresponding Land: 252 square metres No. Of Villas Per Type: 1

Detached Villa with Private Swimming Pool Bedrooms: 4 Covered Area: 299 square metres Corresponding Land: 542 square metres No. Of Villas Per Type: 1

TYPE F

Bedrooms: 3

TYPE G

Bedrooms: 3

Detached Villa with Private Swimming Pool

Corresponding Land: 329 square metres

Covered Area: 219 square metres

Covered Area: 215 square metres

Corresponding Land: 310 square metres

No. Of Villas Per Type: 1

No. Of Villas Per Type: 1

Detached Villa with

219 square metres

Corresponding Land:

228-231 square metres

No. Of Villas Per Type: 4

Bedrooms: 3

Covered Area:

Private Swimming Pool