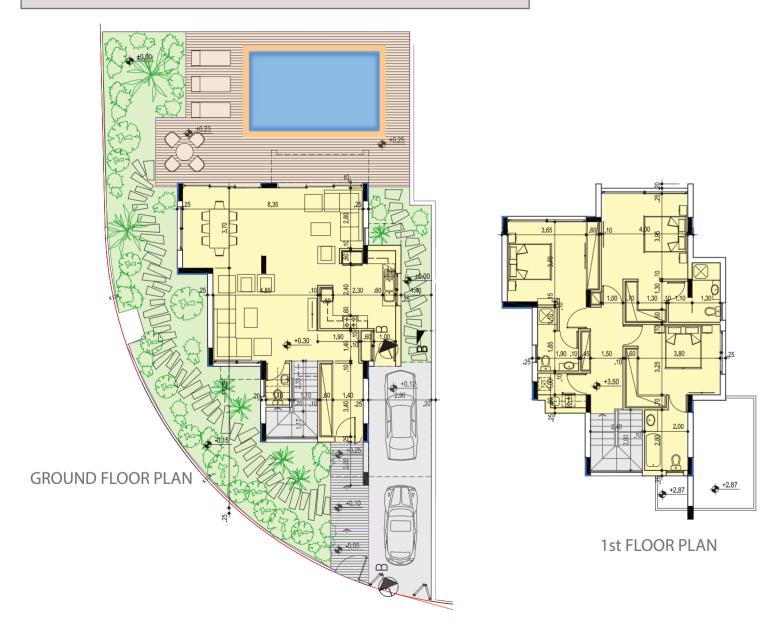

# THIS IS DESTALO LAKE VILLAS

A complex of independent, exquisitely designed Luxury residences located in a beautiful residential area of Oroklini. They are situated just few minutes from Larnaka Centre and 900 metres from the Beach. Easily accessible and close to all amenities including banks, restaurants, supermarkets, schools etc, they are uniquely located in a dead-end street next to green area. Designed according to contemporary architectural trends and functionality they feature exceptional specifications The project consist of 26 detached villas all with private swimming pool and luxury bathrooms, modern kitchen

joined to the living room, private backyard and a lovely mountain view.
Residences start from 185 sgm to 300

sqm covered area and from 220 sqm to 540 sqm corresponding land area. The project will be completed in 18months.

## TYPE A

Detached Villa with Private Swimming Pool Bedrooms: 3 Covered Area: 232 square metres Corresponding Land: 338-351 square metres No. Of Villas Per Type: 2

TYPE B

Detached Villa with Private Swimming Pool Bedrooms: 3 Covered Area: 184 square metres Corresponding Land: 218-234 square metres No. Of Villas Per Type: 12

## TYPE C

Detached Villa with Private Swimming Pool Bedrooms: 3 Covered Area: 206 square metres Corresponding Land: 284 square metres No. Of Villas Per Type: 1

## TYPE D

Detached Villa with Private Swimming Pool Bedrooms: 3 Covered Area: 255 square metres Corresponding Land: 320 square metres No. Of Villas Per Type: 1

## TYPE E

Detached Villa with Private Swimming Pool Bedrooms: 3 Covered Area: 267 square metres Corresponding Land: 370-381 square metres No. Of Villas Per Type: 2

Detached Villa with Private Swimming Pool Bedrooms: 3 Covered Area: 223 square metres Corresponding Land: 252 square metres No. Of Villas Per Type: 1

Detached Villa with Private Swimming Pool Bedrooms: 4 Covered Area: 299 square metres Corresponding Land: 542 square metres No. Of Villas Per Type: 1

TYPE F

Bedrooms: 3

TYPE G

Bedrooms: 3

Detached Villa with Private Swimming Pool

Corresponding Land: 329 square metres

Covered Area: 219 square metres

Covered Area: 215 square metres

Corresponding Land: 310 square metres

No. Of Villas Per Type: 1

No. Of Villas Per Type: 1

Detached Villa with

219 square metres

Corresponding Land:

228-231 square metres

No. Of Villas Per Type: 4

Bedrooms: 3

Covered Area:

Private Swimming Pool