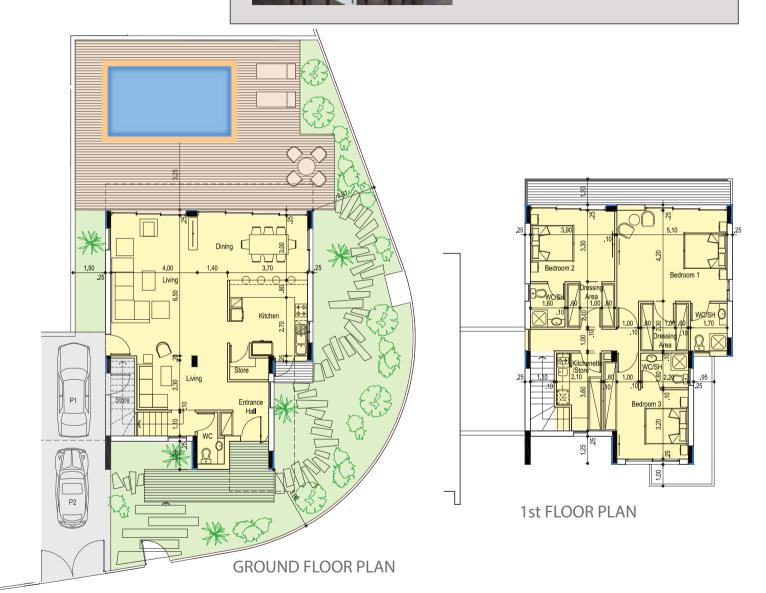

# THIS IS DESTALO LAKE VILLAS

A complex of independent, exquisitely designed Luxury residences located in a beautiful residential area of Oroklini. They are situated just few minutes from Larnaka Centre and 900 metres from the Beach. Easily accessible and close to all amenities including banks, restaurants, supermarkets, schools etc, they are uniquely located in a dead-end street next to green area. Designed according to contemporary architectural trends and functionality they feature exceptional specifications The project consist of 26 detached villas all with private swimming pool and luxury bathrooms, modern kitchen

joined to the living room, private backyard and a lovely mountain view.
Residences start from 185 sgm to 300

sqm covered area and from 220 sqm to 540 sqm corresponding land area. The project will be completed in 18months.

## TYPE A

Detached Villa with Private Swimming Pool Bedrooms: 3 Covered Area: 232 square metres Corresponding Land: 338-351 square metres No. Of Villas Per Type: 2

TYPE B

Detached Villa with Private Swimming Pool Bedrooms: 3 Covered Area: 184 square metres Corresponding Land: 218-234 square metres No. Of Villas Per Type: 12

## TYPE C

Detached Villa with Private Swimming Pool Bedrooms: 3 Covered Area: 206 square metres Corresponding Land: 284 square metres No. Of Villas Per Type: 1

## TYPE D

Detached Villa with Private Swimming Pool Bedrooms: 3 Covered Area: 255 square metres Corresponding Land: 320 square metres No. Of Villas Per Type: 1

## TYPE E

Detached Villa with Private Swimming Pool Bedrooms: 3 Covered Area: 267 square metres Corresponding Land: 370-381 square metres No. Of Villas Per Type: 2

Detached Villa with Private Swimming Pool Bedrooms: 3 Covered Area: 223 square metres Corresponding Land: 252 square metres No. Of Villas Per Type: 1

Detached Villa with Private Swimming Pool Bedrooms: 4 Covered Area: 299 square metres Corresponding Land: 542 square metres No. Of Villas Per Type: 1

TYPE F

Bedrooms: 3

TYPE G

Bedrooms: 3

Detached Villa with Private Swimming Pool

Corresponding Land: 329 square metres

Covered Area: 219 square metres

Covered Area: 215 square metres

Corresponding Land: 310 square metres

No. Of Villas Per Type: 1

No. Of Villas Per Type: 1

Detached Villa with

219 square metres

Corresponding Land:

228-231 square metres

No. Of Villas Per Type: 4

Bedrooms: 3

Covered Area:

Private Swimming Pool