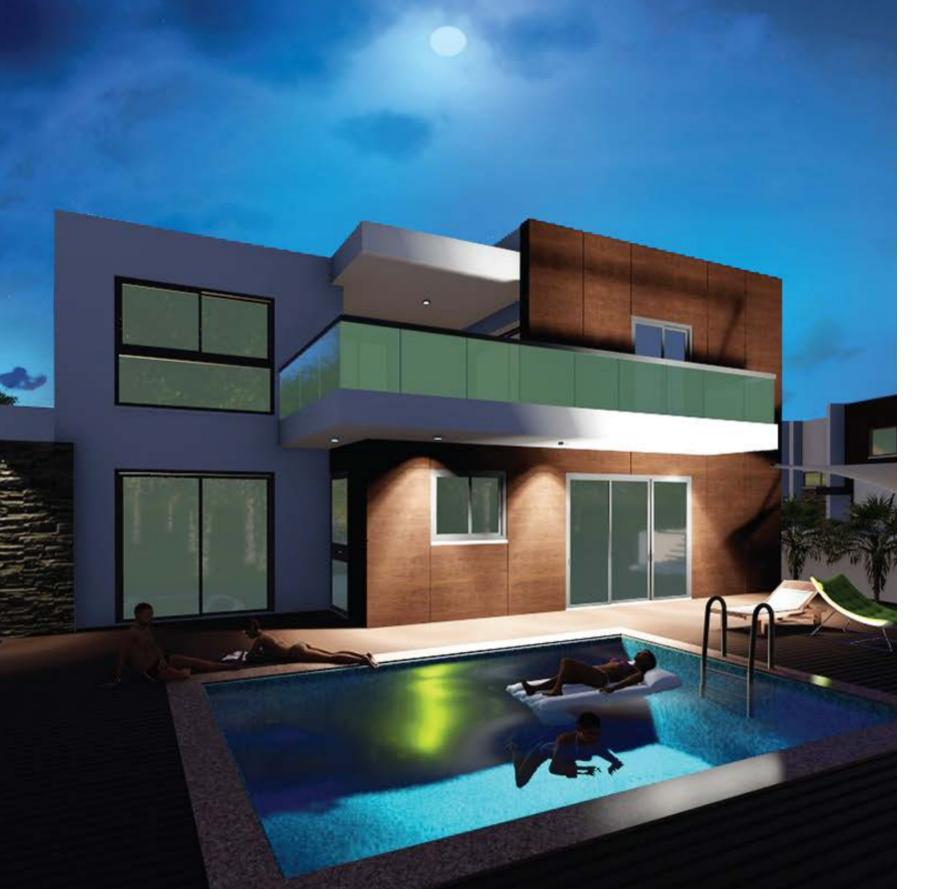

# THIS IS DESTALO LAKE VILLAS

A complex of independent, exquisitely designed Luxury residences located in a beautiful residential area of Oroklini. They are situated just few minutes from Larnaka Centre and 900 metres from the Beach. Easily accessible and close to all amenities including banks, restaurants, supermarkets, schools etc, they are uniquely located in a dead-end street next to green area. Designed according to contemporary architectural trends and functionality they feature exceptional specifications The project consist of 26 detached villas all with private swimming pool and luxury bathrooms, modern kitchen

joined to the living room, private backyard and a lovely mountain view.
Residences start from 185 sgm to 300

sqm covered area and from 220 sqm to 540 sqm corresponding land area. The project will be completed in 18months.