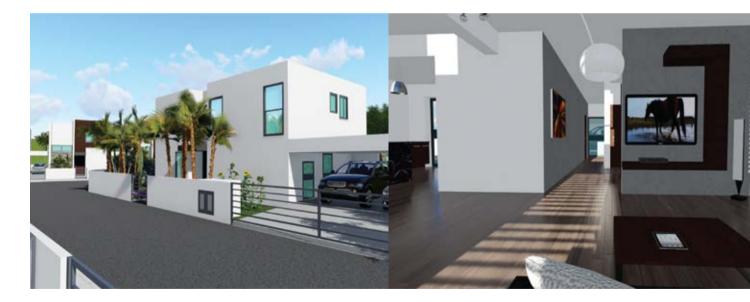

40 sqm corresponding land area. The project will be completed in 18months.

Buyers qualify for Cyprus - EU Citizenship and Passports. For more information see last page of this brochure.





# THE PROJECT IN BRIEF

**26 superbly designed** detached Villas with gardens.

**Unique location** in a natural setting but also close to all amenities and the beach.

**Residential area** in the famous lively Oroklini Village near Larnaka.

**Just off main artery** with easy access to surrounding area and rest of the island.

**Contemporary living design** with clever allocation of spaces and ergonomy.

**High standard specifications** and fittings with flexibility for individual customisation.

**Outstanding Value** Investment.

**Buyers qualify** for Permanent Residence with Cyprus-EU Passports.



## TYPE A

Detached Villa with Private Swimming Pool Bedrooms: 3 Covered Area: 232 square metres Corresponding Land: 338-351 square metres No. Of Villas Per Type: 2

TYPE B

Detached Villa with Private Swimming Pool Bedrooms: 3 Covered Area: 184 square metres Corresponding Land: 218-234 square metres No. Of Villas Per Type: 12

## TYPE C

Detached Villa with Private Swimming Pool Bedrooms: 3 Covered Area: 206 square metres Corresponding Land: 284 square metres No. Of Villas Per Type: 1

## TYPE D

Detached Villa with Private Swimming Pool Bedrooms: 3 Covered Area: 255 square metres Corresponding Land: 320 square metres No. Of Villas Per Type: 1

## TYPE E

Detached Villa with Private Swimming Pool Bedrooms: 3 Covered Area: 267 square metres Corresponding Land: 370-381 square metres No. O