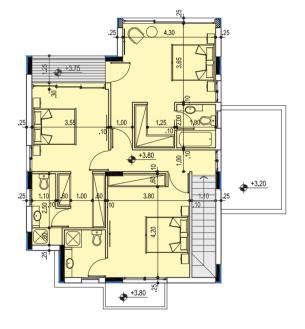

## TYPE E

Detached Villa with Private Swimming Pool Bedrooms: 3

Covered Area: 267 square metres Corresponding Land: 370-381 square metres No. Of Villas Per Type: 2

1st FLOOR PLAN

No. Of Villas Per Type: 1

**GROUND FLOOR PLAN** 

1st FLOOR PLAN