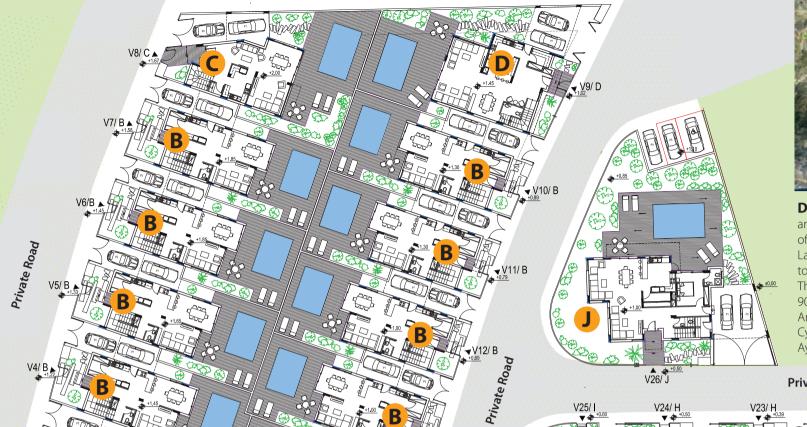

# THE PROJECT IN BRIEF

**26 superbly designed** detached Villas with gardens.

**Unique location** in a natural setting but also close to all amenities and the beach.

**Residential area** in the famous lively Oroklini Village near Larnaka.

## TYPE A

Detached Villa with Private Swimming Pool Bedrooms: 3 Covered Area: 232 square metres Corresponding Land: 338-351 square metres No. Of Villas Per Type: 2

TYPE B

Detached Villa with Private Swimming Pool Bedrooms: 3 Covered Area: 184 square metres Corresponding Land: 218-234 square metres No. Of Villas Per Type: 12

## TYPE C

Detached Villa with Private Swimming Pool Bedrooms: 3 Covered Area: 206 square metres Corresponding Land: 284 square metres No. Of Villas Per Type: 1

## TYPE D

Detached Villa with Private Swimming Pool Bedrooms: 3 Covered Area: 255 square metres Corresponding Land: 320 square metres No. Of Villas Per Type: 1

## TYPE E

Detached Villa with Private Swimming Pool Bedrooms: 3 Covered Area: 267 square metres Corresponding Land: 370-381 square metres No. Of Villas Per Type: 2

Detached Villa with Private Swimming Pool Bedrooms: 3 Covered Area: 223 square metres Corresponding Land: 252 square metres No. Of Villas Per Type: 1

Detached Villa with Private Swimming Pool Bedrooms: 4 Covered Area: 299 square metres Corresponding Land: 542 square metres No. Of Villas Per Type: 1

TYPE F

Bedrooms: 3

TYPE G

Bedrooms: 3

Detached Villa with Private Swimming Pool