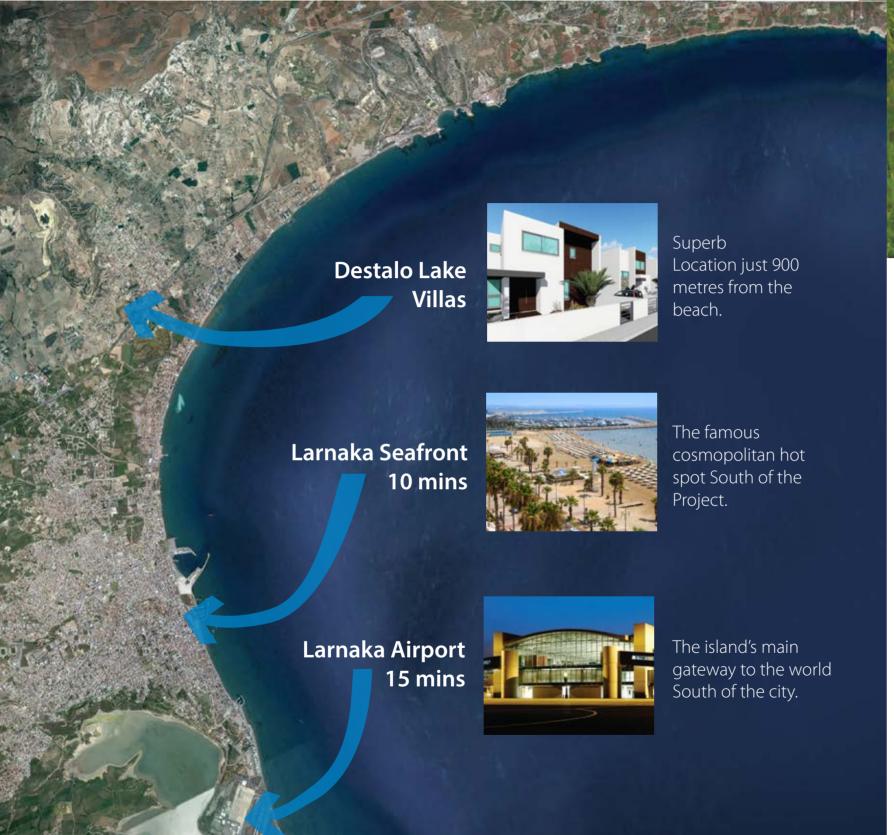

# THIS IS DESTALO LAKE VILLAS

A complex of independent, exquisitely designed Luxury residences located in a beautiful residential area of Oroklini. They are situated just few minutes from Larnaka Centre and 900 metres from the Beach. Easily accessible and close to all amenities including banks, restaurants, supermarkets, schools etc, they are uniquely located in a dead-end street next to green area. Designed according to contemporary architectural trends and functionality they feature exceptional specifications The project consist of 26 detached villas all with private swimming pool and luxury bathrooms, modern kitchen

**Oroklini** is just 8 km from Larnaka town centre, a large community which enjoys an elevated hill position that overlooks Larnaka Bay, Oroklini Lake and many other natural beauty spots.

For more information on Cyprus - Larnaka - Oroklini visit larnakaregion.com

The endless, clean sandy beaches and blue waters of Larnaka Bay are 5 minutes away...