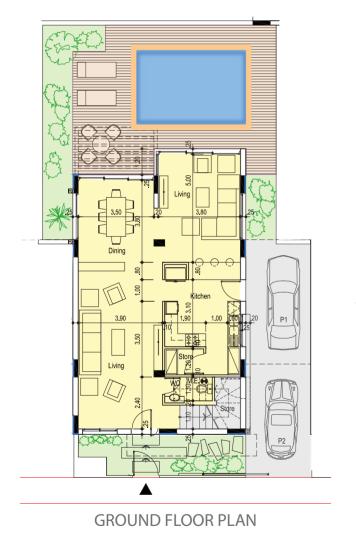

ivate Swimming Pool Bedrooms: 3

Covered Area: 255 square metres Corresponding Land: 320 square metres No. Of Villas Per Type: 1







## TYPE E

Detached Villa with Private Swimming Pool Bedrooms: 3

Covered Area: 267 square metres Corresponding Land: 370-381 square metres No. Of Villas Per Type: 2



1st FLOOR PLAN





## TYPE F

Detached Villa with Private Swimming Pool Bedrooms: 3 Covered Area: 219 square metres









TYPE G

Detached Villa with Private Swimming Pool Bedrooms: 3 Covered Area: 215 square metres Corresponding Land: 310 square metres

No. Of Villas Per Type: 1





**GROUND FLOOR PLAN** 

1st FLOOR PLAN

## TYPE H

No. Of Villas Per Type: 1

Detached Villa with Private Swimming Pool Bedrooms: 3 Covered Area: 219 square metres Corresponding Land: 542 square metres









## TYPE I

Detached Villa with Private Swimming Pool Bedrooms: 3 Covered Area: 223 square metres Corresponding Land: 252 square metres No. Of Villas Per Type: 1







TYPE J
Detached Villa with Private Swimming Pool Bedrooms: 3

Covered Area: 299 square metres Ground Floor: 126.47 square metres First Floor: 106.97 square metres



# CONSTRUCTION DETAILS

**SUPERSTRUCTURE:** Reinforced concrete according to the relevant Cyprus Structural and Aseismic Regulations. External areas of columns and beams that enclose habitable spaces will be covered by 50mm thick heat resistant polysterine.

**WALLS:** Exterior walls will be of heat resistant 25cm Klimalite blocks/bricks. Interior walls will be of 10cm hollow bricks.

### **WALL AND CEILING FINISHES:**

- a) The walls will be plastered by