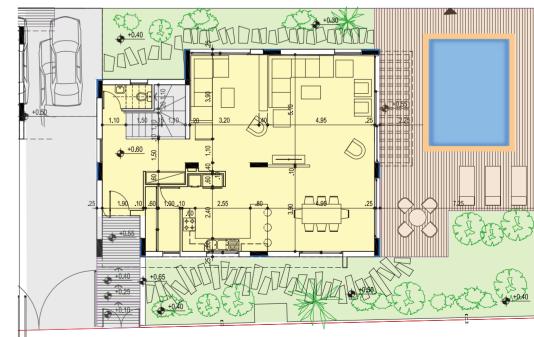

s: 3 Covered Area: 232 square metres Corresponding Land: 338-351 square metres No. Of Villas Per Type: 2



## TYPE B

Detached Villa with Private Swimming Pool Bedrooms: 3

Covered Area: 184 square metres Corresponding Land: 218-234 square metres No. Of Villas Per Type: 12







## TYPE C

Detached Villa with Private Swimming Pool Bedrooms: 3 Covered Area: 206 square metres Corresponding Land: 284 square metres No. Of Villas Per Type: 1



## TYPE D

Detached Villa with Private Swimming Pool Bedrooms: 3

Covered Area: 255 square metres Corresponding Land: 320 square metres No. Of Villas Per Type: 1







## TYPE E

Detached Villa with Private Swimming Pool Bedrooms: 3

Covered Area: 267 square metres Corresponding Land: 370-381 square metres No. Of Villas Per Type: 2



1st FLOOR PLAN





## TYPE F

Detached Villa with Private Swimming Pool Bedrooms: 3 Covered Area: 219 square metres









TYPE G

Detached Villa with Private Swimming Pool Bedrooms: 3 Covered Area: 215 square metres Corresponding Land: 310 square metres

No. Of Villas Per Type: 1





**GROUND FLOOR PLAN** 

1st FLOOR PLAN

## TYPE H

No. Of Villas Per Type: 1

Detached Villa with Private Swimming Pool Bedrooms: 3 Covered Area: 219 square metres Corresponding Land: 542 square metres









## TYPE I

Detached Villa with Private Swimming Pool Bedrooms: 3 Covered Area: 223 square metres Corresponding Land: 252 square metres No. Of Villas Per Type: 1







TYPE J
Detached Villa with Private Swimming Pool Bedrooms: 3

Covered Area: 299 square metres Ground Floor: 126.47 square metres First Floor: 106.9