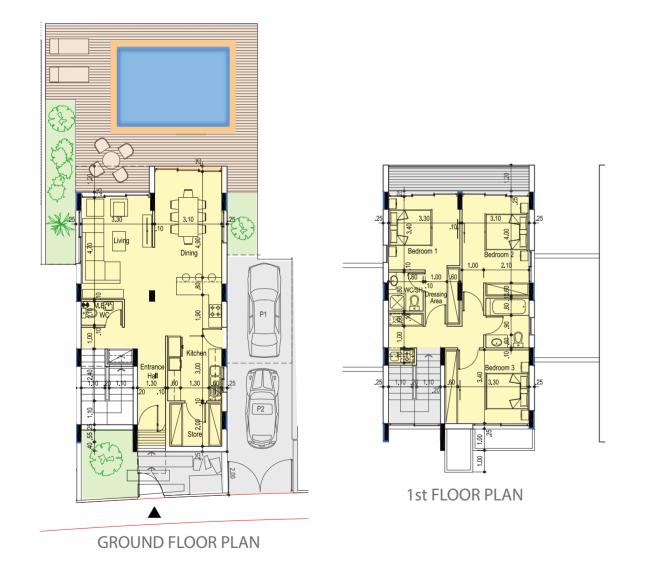

## TYPE A

Detached Villa with Private Swimming Pool Bedrooms: 3 Covered Area: 232 square metres Corresponding Land: 338-351 square metres No. Of Villas Per Type: 2

## TYPE B

Detached Villa with Private Swimming Pool Bedrooms: 3

Covered Area: 184 square metres Corresponding Land: 218-234 square metres No. Of Villas Per Type: 12

## TYPE C

Detached Villa with Private Swimming Pool Bedrooms: 3 Covered Area: 206 square metres Corresponding Land: 284 square metres No. Of Villas Per Type: 1

## TYPE D

Detached Villa with Private Swimming Pool Bedrooms: 3

Covered Area: 255 square metres Corresponding Land: 320 square metres No. Of Villas Per Type: 1

## TYPE E

Detached Villa with Private Swimming Pool Bedrooms: 3

Covered Area: 267 square metres Corresponding Land: 370-381 square metres No. Of Villas Per Type: 2

1st FLOOR PLAN

## TYPE F

Detached Villa with Private Swimming Pool Bedrooms: 3 Covered Area: 219 square metres

TYPE G

Detached Villa with Private Swimming Pool Bedrooms: 3 Covered Area: 215 square metres Corresponding Land: 310 square metres

No. Of Villas Per Type: 1

**GROUND FLOOR PLAN** 

1st FLOOR PLAN

## TYPE H

No. Of Villas Per Type: 1

Detached Villa with Private Swimming Pool Bedrooms: 3 Covered Area: 219 square metres Corresponding Land: 542 square metres

## TYPE I

Detached Villa with Private Swimming Pool Bedrooms: 3 Covered Area: 223 square metres Corresponding Land: 252 square metres No. Of Villas Per Type: 1

TYPE J
Detached Villa with Private Swimming Pool Bedrooms: 3

Covered Area: 299 square metres Ground Floor: 126.47 square metres First Floor: 106.97 square metres