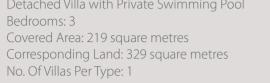

Corresponding Land: 329 square metres

Covered Area: 219 square metres

Covered Area: 215 square metres

Corresponding Land: 310 square metres

No. Of Villas Per Type: 1

No. Of Villas Per Type: 1

Detached Villa with