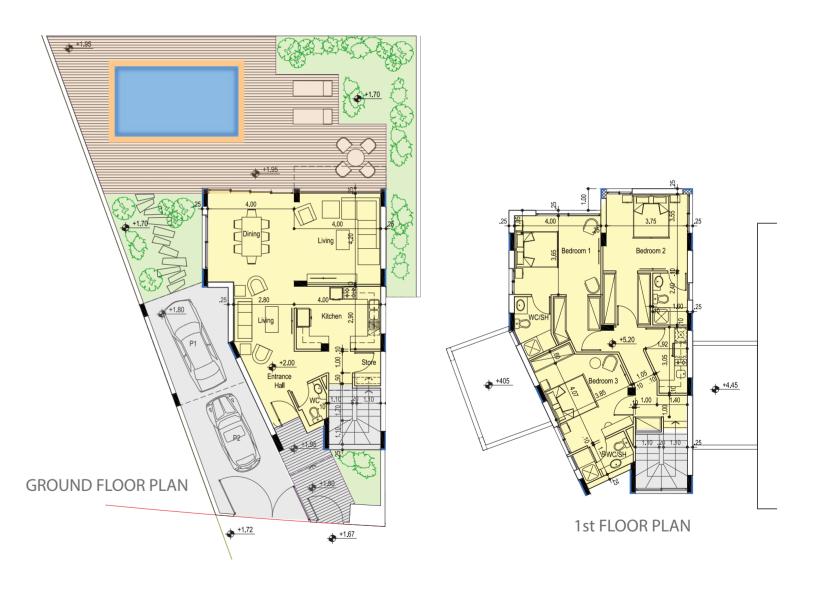

# THIS IS DESTALO LAKE VILLAS

A complex of independent, exquisitely designed Luxury residences located in a beautiful residential area of Oroklini. They are situated just few minutes from Larnaka Centre and 900 metres from the Beach. Easily accessible and close to all amenities including banks, restaurants, supermarkets, schools etc, they are uniquely located in a dead-end street next to green area. Designed according to contemporary architectural trends and functionality they feature exceptional specifications The project consist of 26 detached villas all with private swimming pool and luxury bathrooms, modern kitchen

joined to the living room, private backyard and a lovely mountain view.
Residences start from 185 sgm to 300

sqm covered area and from 220 sqm to 540 sqm corresponding land area. The project will be completed in 18months.

## TYPE A

Detached Villa with Private Swimming Pool Bedrooms: 3 Covered Area: 232 square metres Corresponding Land: 338-351 square metres No. Of Villas Per Type: 2

TYPE B

Detached Villa with Private Swimming Pool Bedrooms: 3 Covered Area: 184 square metres Corresponding Land: 218-234 square metres No. Of Villas Per Type: 12

## TYPE C

Detached Villa with Private Swimming Pool Bedrooms: 3 Covered Area: 206 square metres Corresponding Land: 284 square metres No. Of Villas Per Type: 1

## TYPE D

Detached Villa with Private Swimming Pool Bedrooms: 3 Covered Area: 255 square metres Corresponding Land: 320 square metres No. Of Villas Per Type: 1

## TYPE E

Detached Villa with Private Swimming Pool Bedrooms: 3 Covered Area: 267 square metres Corresponding Land: 370-381 square metres No. Of Villas Per Type: 2

Detached Villa with Private Swimming Pool Bedrooms: 3 Covered Area: 223 square metres Corresponding Land: 252 square metres No. Of Villas Per Type: 1

Detached Villa with Private Swimming Pool Bedrooms: 4 Covered Area: 299 square metres Corresponding Land: 542 square metres No. Of Villas Per Type: 1

TYPE F

Bedrooms: 3

TYPE G

Bedrooms: 3

Detached Villa with Private Swimming Pool

Corresponding Land: 329 square metres

Covered Area: 219 square metres

Covered Area: 215 square metres

Corresponding Land: 310 square metres

No. Of Villas Per Type: 1

No. Of Villas Per Type: 1

Detached Villa with

219 square metres

Corresponding Land:

228-231 square metres

No. Of Villas Per Type: 4

Bedrooms: 3

Covered Area:

Private Swimming Pool