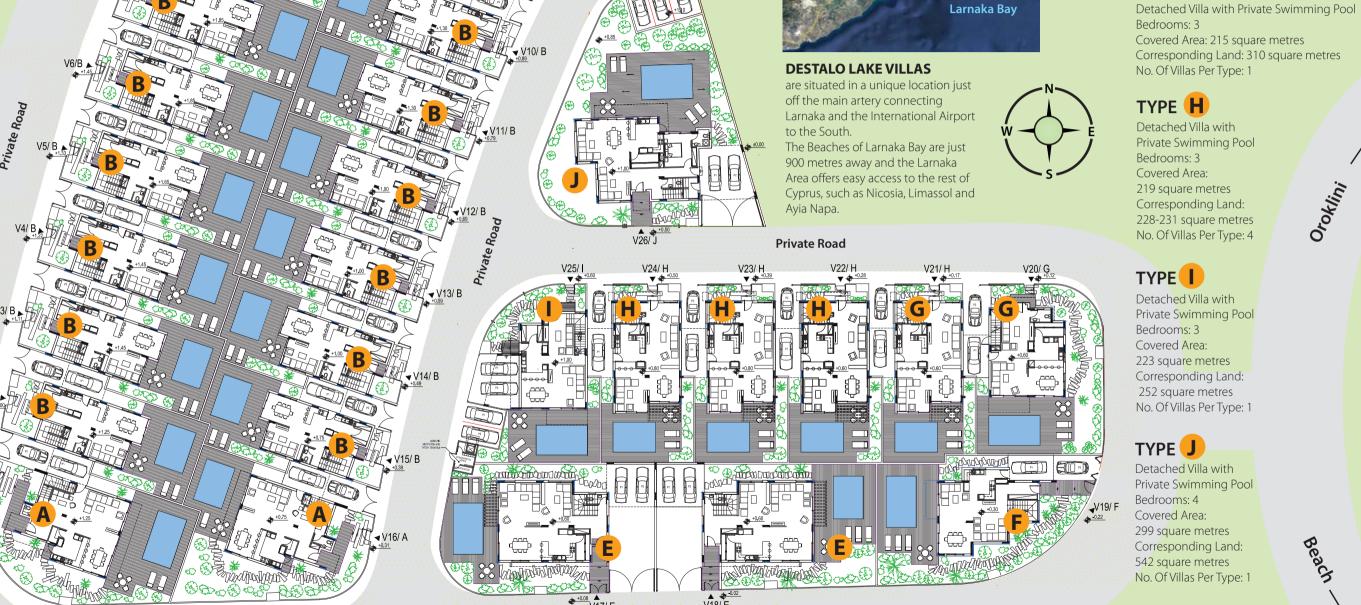

# THIS IS DESTALO LAKE VILLAS

A complex of independent, exquisitely designed Luxury residences located in a beautiful residential area of Oroklini. They are situated just few minutes from Larnaka Centre and 900 metres from the Beach. Easily accessible and close to all amenities including banks, restaurants, supermarkets, schools etc, they are uniquely located in a dead-end street next to green area. Designed according to contemporary architectural trends and functionality they feature exceptional specifications The project consist of 26 detached villas all with private swimming pool and luxury bathrooms, modern kitchen

joined to the living room, private backyard and a lovely mountain view.
Residences start from 185 sgm to 300

sqm covered area and from 220 sqm to 540 sqm corresponding land area. The project will be completed in 18months.

# THE PROJECT IN BRIEF

**26 superbly designed** detached Villas with gardens.

**Unique location** in a natural setting but also close to all amenities and the beach.

**Residential area** in the famous lively Oroklini Village near Larnaka.

**Just off main artery** with easy access to surrounding area and rest of the island.

**Contemporary living design** with clever allocation of spaces and ergonomy.

**High standard specifications** and fittings with flexibility for individual customisation.

**Outstanding Value** Investment.

**Buyers qualify** for Permanent Residence with Cyprus-EU Passports.

## TYPE A

Detached Villa with Private Swimming Pool Bedrooms: 3 Covered Area: 232 square metres Corresponding Land: 338-351 square metres No. Of Villas Per Type: 2

TYPE B

Detached Villa with Private Swimming Pool Bedrooms: 3 Covered Area: 184 square metres Corresponding Land: 218-234 square metres No. Of Villas Per Type: 12

## TYPE C

Detached Villa with Private Swimming Pool Bedrooms: 3 Covered Area: 206 square metres Corresponding Land: 284 square metres No. Of Villas Per Type: 1

## TYPE D

Detached Villa with Private Swimming Pool Bedrooms: 3 Covered Area: 255 square metres Corresponding Land: 320 square metres No. Of Villas Per Type: 1

## TYPE E

Detached Villa with Private Swimming Pool Bedrooms: 3 Covered Area: 267 square metres Corresponding Land: 370-381 square metres No. Of Villas Per Type: 2

Detached Villa with Private Swimming Pool Bedrooms: 3 Covered Area: 223 square metres Corresponding Land: 252 square metres No. Of Villas Per Type: 1

Detached Villa with Private Swimming Pool Bedrooms: 4 Covered Area: 299 square metres Corresponding Land: 542 square metres No. Of Villas Per Type: 1

TYPE F

Bedrooms: 3

TYPE G

Bedrooms: 3

Detached Villa with Private Swimming Pool

Corresponding Land: 329 square metres

Covered Area: 219 square metres

Covered Area: 215 square metres

Corresponding Land: 310 square metres

No. Of Villas Per Type: 1

No. Of Villas Per Type: 1

Detached Villa with

219 square metres

Corresponding Land:

228-231 square metres

No. Of Villas Per Type: 4

Bedrooms: 3

Covered Area:

Private Swimming Pool