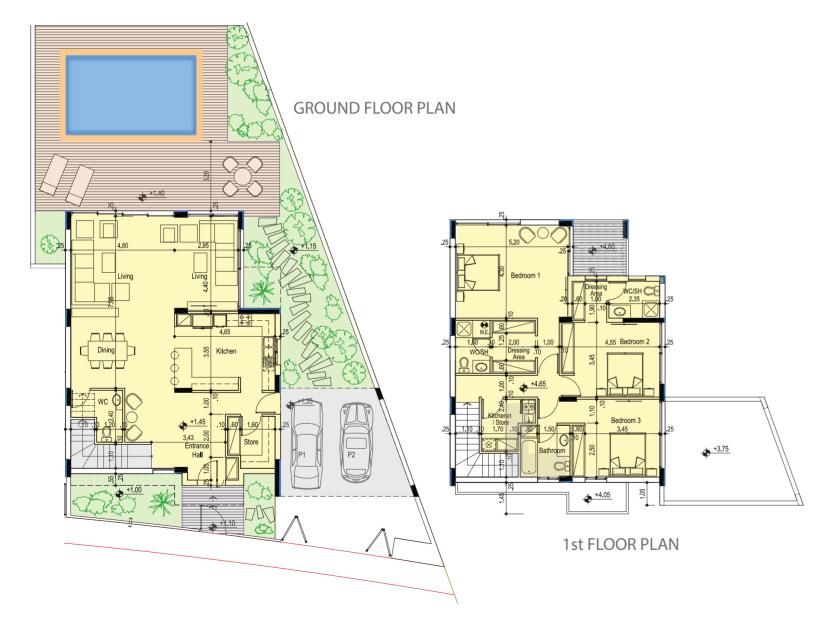

## TYPE A

Detached Villa with Private Swimming Pool Bedrooms: 3 Covered Area: 232 square metres Corresponding Land: 338-351 square metres No. Of Villas Per Type: 2

## TYPE B

Detached Villa with Private Swimming Pool Bedrooms: 3

Covered Area: 184 square metres Corresponding Land: 218-234 square metres No. Of Villas Per Type: 12

## TYPE C

Detached Villa with Private Swimming Pool Bedrooms: 3 Covered Area: 206 square metres Corresponding Land: 284 square metres No. Of Villas Per Type: 1

## TYPE D

Detached Villa with Private Swimming Pool Bedrooms: 3

Covered Area: 255 square metres Corresponding Land: 320 square metres No. Of Villas Per Type: 1

## TYPE E

Detached Villa with Private Swimming Pool Bedrooms: 3

Covered Area: 267 square metres Corresponding Land: 370-381 square metres No. Of Villas Per Type: 2

1st FLOOR PLAN

## TYPE F

Detached Villa with Private Swimming Pool Bedrooms: 3 Covered Area: 219 square metres

TYPE G

Detached Villa with Private Swimming Pool Bedrooms: 3 Covered Area: 215 square metres Corresponding Land: 310 square metres

No. Of Villas Per Type: 1

**GROUND FLOOR PLAN** 

1st FLOOR PLAN

## TYPE H

No. Of Villas Per Type: 1

Detached Villa with Private Swimming Pool Bedrooms: 3 Covered Area: 219 square metres Corresponding Land: 542 square metres

## TYPE I

Detached Villa with Private Swimming Pool Bedrooms: 3 Covered Area: 223 square metres Corresponding Land: 252 square metres No. Of Villas Per Type: 1

TYPE J
Detached Villa with Private Swimming Pool Bedrooms: 3

Covered Area: 299 square metres Ground Floor: 126.47 square metres First Floor: 106.97 square metres