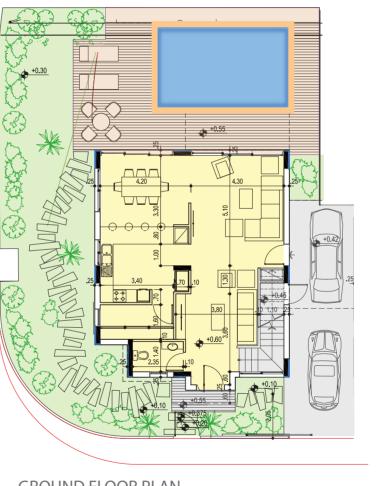

## TYPE A

Detached Villa with Private Swimming Pool Bedrooms: 3 Covered Area: 232 square metres Corresponding Land: 338-351 square metres No. Of Villas Per Type: 2

## TYPE B

Detached Villa with Private Swimming Pool Bedrooms: 3

Covered Area: 184 square metres Corresponding Land: 218-234 square metres No. Of Villas Per Type: 12

## TYPE C

Detached Villa with Private Swimming Pool Bedrooms: 3 Covered Area: 206 square metres Corresponding Land: 284 square metres No. Of Villas Per Type: 1

## TYPE D

Detached Villa with Private Swimming Pool Bedrooms: 3

Covered Area: 255 square metres Corresponding Land: 320 square metres No. Of Villas Per Type: 1

## TYPE E

Detached Villa with Private Swimming Pool Bedrooms: 3

Covered Area: 267 square metres Corresponding Land: 370-381 square metres No. Of Villas Per Type: 2

1st FLOOR PLAN

## TYPE F

Detached Villa with Private Swimming Pool Bedrooms: 3 Covered Area: 219 square metres

TYPE G

Detached Villa with Private Swimming Pool Bedrooms: 3 Covered Area: 215 square metres Corresponding Land: 310 square metres

No. Of Villas Per Type: 1

**GROUND FLOOR PLAN** 

1st FLOOR PLAN

## TYPE H

No. Of Villas Per Type: 1

Detached Villa with Private Swimming Pool Bedrooms: 3 Covered Area: 219 square metres Corresponding Land: 542 square metres

## TYPE I

Detached Villa with Private Swimming Pool Bedrooms: 3 Covered Area: 223 square metres Corresponding Land: 252 square metres No. Of Villas Per Type: 1

TYPE J
Detached Villa with Private Swimming Pool Bedrooms: 3

Covered Area: 299 square metres Ground Floor: 126.47 square metres First Floor: 106.97 square metres